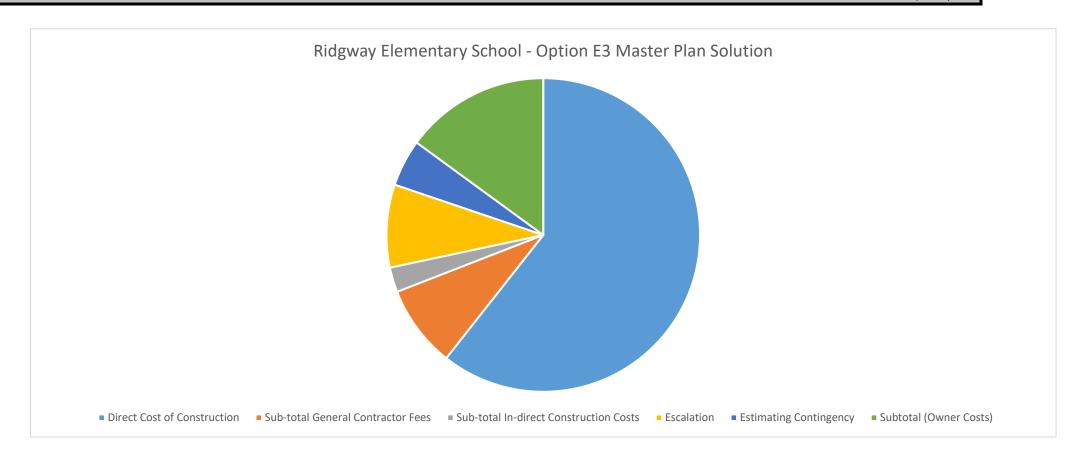

otal (Owner Costs)                                               |       |        |             |                | \$197,343         |                                                                                                           | 13%     |
|             | TOTAL PROJECT BUDGET                                                 |       |        |             |                | \$1,475,370       |                                                                                                           | 100.09/ |
|             | TOTAL FROMEOT BUDGET                                                 |       |        |             |                | ψ1,475,37U        |                                                                                                           | 100.0%  |





Ridgway School District R-2 Ridgway Secondary School - Option S1 (J Track) Ridgway, Colorado

| Item                 |                                                                                                                                                                                                      |                                 |        |                         | Line                                    | Category                   |