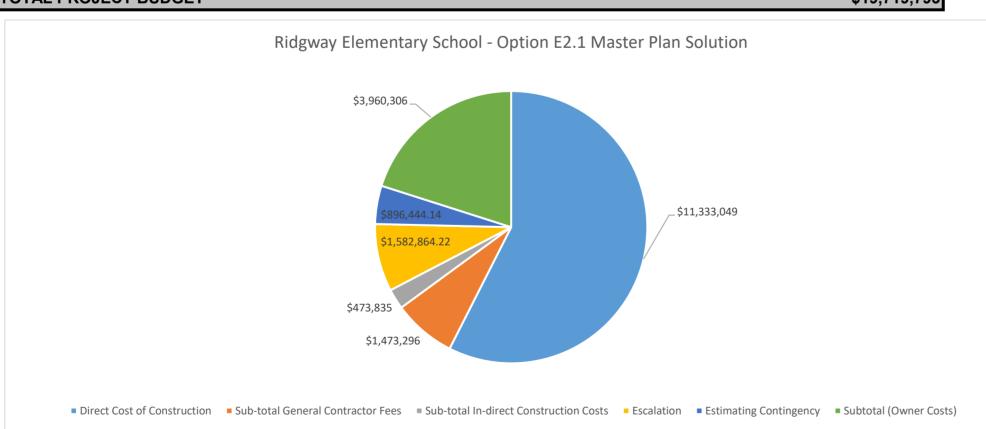

|                        | ψυ, <del>υ</del> ου,υυ | Cost/SF                                                                                             | 20%            |
|          | TOTAL PROJECT BUDGET                                                 |          |              |                        |                        | \$19,719,793           | \$275.15                                                                                            | 100.0%         |
|          |                                                                      |          |              |                        |                        |                        |                                                                                                     |                |





Ridgway School District R-2 Ridgway Elementary School - Option E2.2 Master Plan Solution Ridgway, Colorado

#### Conceptual Budget of Probable Cost

6/17/2020

| 14 -        |                                                                        |             |              |                        |                                         | 2 /                     |                                                                                                     |                |
|-------------|------------------------------------------------------------------------|-------------|--------------|------------------------|-----------------------------------------|-------------------------|------------------------------------------------------------------------------------------------