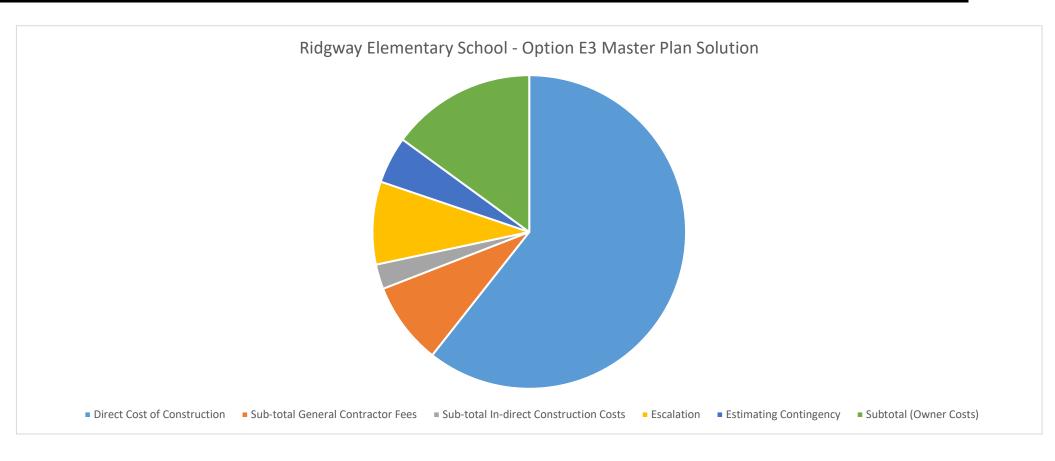

| 100.0%                           |