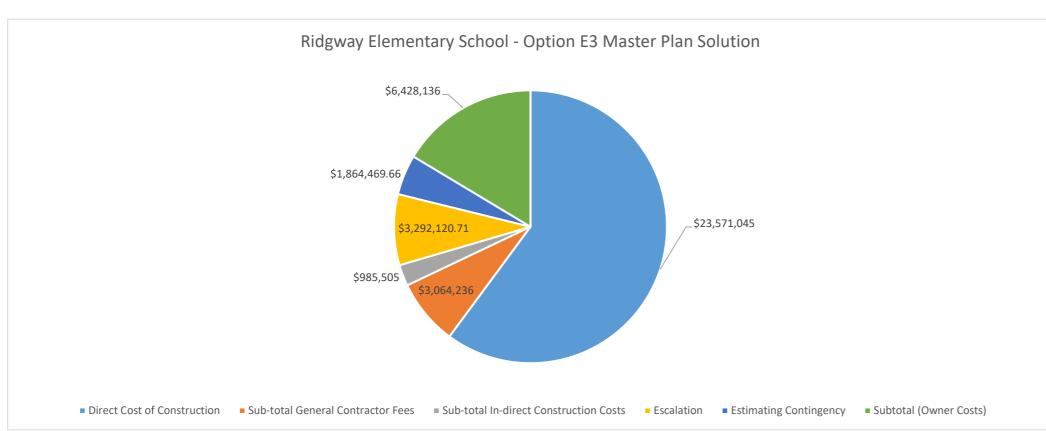

| 16%            |
|                      | TOTAL PROJECT BUDGET                                                                             |          |                  |                   |                                  | \$20 20E E42                     | cost/sf<br>\$489.81                                                                              | 100.00/        |
|                      | IOTAL PROJECT BUDGET                                                                             |          |                  |                   |                                  | \$39,205,512                     | 18.594¢                                                                                          | 100.0%         |





Ridgway School District R-2 Ridgway Elementary School - Option E3.1 Master Plan Solution Ridgway, Colorado

| Item<br>No. | Description                                                                                         | Unit  | Amount | Unit Cost   | Line<br>Total   | Category<br>Total | Remarks                                                                                          | %       |
|-------------|-----------------------------------------------------------------------------------------------------|-------|--------|-------------|-----------------|-------------------|--------------------------------------------------------------------------------------------------|---------|
| 1           | Site Work