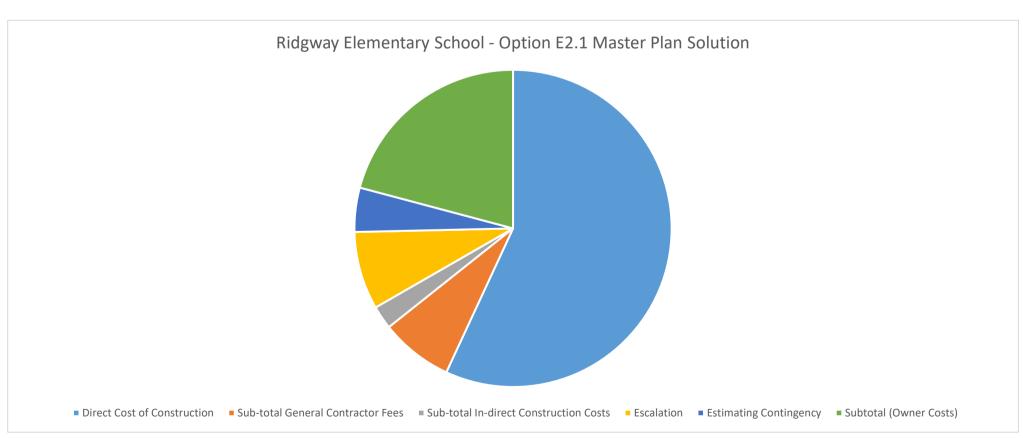

1,248             | 0                                                                                                   | 21%            |
|             | TOTAL PROJECT BUDGET                                                   |             |              |                        |                                         | \$13,717,286            | Cost/SF<br>\$208.79                                                                                 | 100.0%         |
|             | TOTALTROOLOT BODGLI                                                    |             |              |                        |                                         | ψ13,717,20 <del>0</del> | Q200.73                                                                                             | 100.070        |





Ridgway School District R-2 Ridgway Elementary School - Option E2.2 Pre-School Addition Ridgway, Colorado

| Item                 |                                                                                                  |                |        |             | Line               | Category             |                                                |                |
|----------------------|--------------------------------------------------------------------------------------------------|----------------|--------|-------------|--------------------|----------------------|------------------------------------------------|----------------|
| No.                  | Description                                                                                      | Unit           |