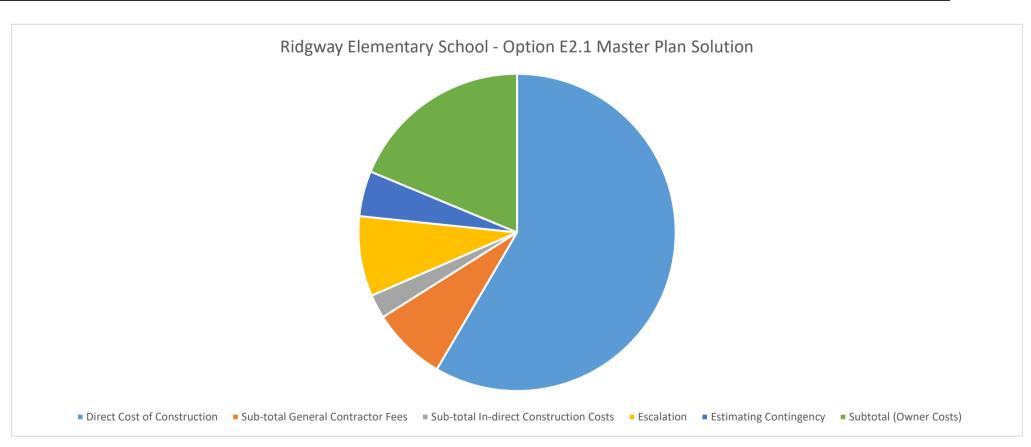

.0%           |
| 44          | Subtotal (Owner Costs)                                               |               | _      |                     |                             | \$255,849                   |                                                 | 19%            |
|             |                                                                      |               |        |                     |                             |                             | Cost/SF                                         |                |
|             | TOTAL PROJECT BUDGET                                                 |               |        |                     |                             | \$1,365,530                 | \$650.25                                        | 100.0%         |





Ridgway School District R-2 Ridgway Elementary School - Option E3 Master Plan Solution Ridgway, Colorado

| Item<br>No.          | Description                                                                                      | Unit     | Amount           | Unit Cost         | Line<br>Total                    | Category<br>Total                | Remarks                                                                                          | %              |
|----------------------|--------------------------------------------------------------------------------------------------|----------|------------------|-------------------|----------------------------------|----------------------------------|---------------------------------------------------------------------------------------