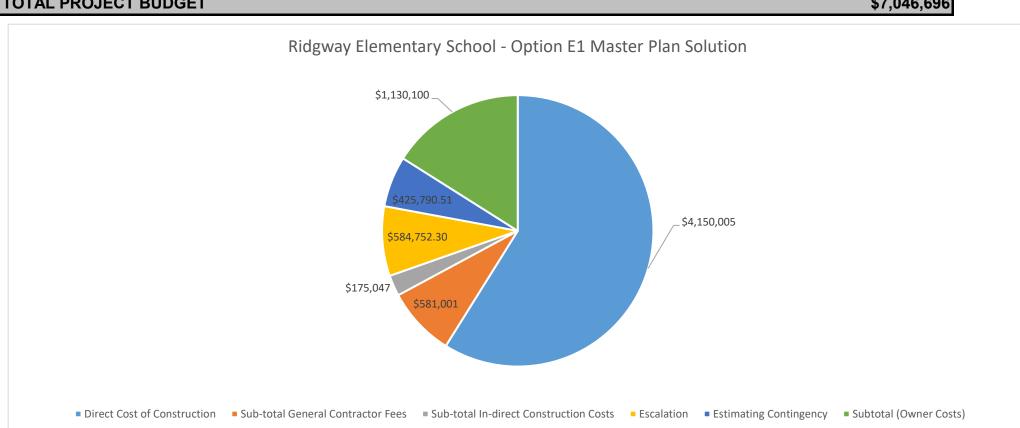

#### Ridgway School District R-2 Ridgway Elementary School - Option E1 Master Plan Solution Ridgway, Colorado

| She Note                                                                                                                                                 | Itore       |                                                                      |         |               |            | Line                     | Catamam           |                                                        |              |
|-----------------------------------------------------------------------------------------------------------------------------------------------------------------------------------------------------------------------------------------------------------------------------------------------------------------------------------------------------------------------------------------------------------------------------------------------------------------------------------------------------------------------------------------------------------------------------------------------------------------------------------------------------------------------------------------------------------------------------------------------------------------------------------------------------------------------------------------------------------------------------------------------------------------------------------------------------------------------------------------------------------------------------------------------------------------------------------------------------------------------------------------------------------------------------------------------------------------------------------------------------------------------------------------------------------------------------------------------------------------------------------------------------------------------------------------------------------------------------------------------------------------------------------------------------------------------------------------------------------------------------------------------------------------------------------------------------------------------------------------------------------------------------------------------------------------------------------------------------------------------------------------------------------------------------------------------------------------------------------------------------------------------------------------------------------------------------------------------------------------------------------------------------------------------------------------------------------------------------------------------------------------------------|-------------|----------------------------------------------------------------------|---------|---------------|------------|--------------------------|-------------------|--------------------------------------------------------|--------------|
| Sile Work                                                                                                                                                                                                                                                                                                                                                                                                                                                                                                                                                                                                                                                                                                                                                                                                                                                                                                                                                                                                                                                                                                                                                                                                                                                                                                                                                                                                                                                                                                                                                                                                                                                                                                                                                                                                                                                                                                                                                                                                                                                                                                                                                                                                                                                                   | Item<br>No. | Description                                                          | Unit    | Amount        | Unit Cost  | Line<br>Total            | Category<br>Total | Remarks                                                | %            |
| Prime shaling grand alone                                                                                                                                                   |             |                                                                      | 53110   | 3 233 2 333 2 |            | 7000                     |                   |                                                        | 76           |
| Page containing ginesed parame   1                                                                                                                                                                                                                                                                                                                                                                                                                                                                                                                                                                                                                                                                                                                                                                                                                                                                                                                                                                                                                                                                                                                                                                                                                                                                                                                                                                                                                                                                                                                                                                                                                                                                                                                                                                                                                                                                                                                                                                                                                                                                                                                                                                                                                                          | 1           |                                                                      |         |               | ***        | <b>*</b> 40 <b>=</b> 000 |                   |                                                        |              |
| Second profession and second position and se                                                                                                                                                |             | • •                                                                  |         | 7,567         | ·          | •                        |                   |                                                        | 1.50%        |
| Signate   Sign                                                                                                                                                | 3           |                                                                      |         | -             | ·          |                          |                   | Pave gravel parking area or leave as is?               | 0.00%        |
|                                                                                                                                                                                                                                                                                                                                                                                                                                                                                                                                                                                                                                                                                                                                                                                                                                                                                                                                                                                                                                                                                                                                                                                                                                                                                                                                                                                                                                                                                                                                                                                                                                                                                                                                                                                                                                                                                                                                                                                                                                                                                                                                                                                                                                                                             | 4           | •                                                                    |         | -             |            |                          |                   |                                                        | 0.00%        |
| Pacific Construction                                                                                                                                                                                                                                                                                                                                                                                                                                                                                                                                                                                                                                                                                                                                                                                                                                                                                                                                                                                                                                                                                                                                                                                                                                                                                                                                                                                                                                                                                                                                                                                                                                                                                                                                                                                                                                                                                                                                                                                                                                                                                                                                                                                                                                                        | 5           | Site demolition area                                                 | Sī      | -             | \$2.00     | \$0                      |                   |                                                        | 0.00%        |
| Reside Replacement                                                                                                                                                                                                                                                                                                                                                                                                                                                                                                                                                                                                                                                                                                                                                                                                                                                                                                                                                                                                                                                                                                                                                                                                                                                                                                                                                                                                                                                                                                                                                                                                                                                                                                                                                                                                                                                                                                                                                                                                                                                                                                                                                                                                                                                          | 6           | Sub-total of Site Construction                                       |         |               |            |                          | \$105,938         |                                                        | 1.50%        |
| Interior Finish                                                                                                                                                                                                                                                                                                                                                                                                                                                                                                                                                                                                                                                                                                                                                                                                                                                                                                                                                                                                                                                                                                                                                                                                                                                                                                                                                                                                                                                                                                                                                                                                                                                                                                                                                                                                                                                                                                                                                                                                                                                                                                                                                                                                                                                             | 7           | Building Construction                                                |         |               |            |                          |                   |                                                        |              |
| Micrica Friends                                                                                                                                                                                                                                                                                                                                                                                                                                                                                                                                                                                                                                                                                                                                                                                                                                                                                                                                                                                                                                                                                                                                                                                                                                                                                                                                                                                                                                                                                                                                                                                                                                                                                                                                                                                                                                                                                                                                                                                                                                                                                                                                                                                                                                                             | 8           | Roof Replacement                                                     | sf      | 34,667        | \$14.50    | \$502,672                |                   | - 1                                                    | 7.13%        |
| 10   Exterior Mindows & Doros                                                                                                                                                                                                                                                                                                                                                                                                                                                                                                                                                                                                                                                                                                                                                                                                                                                                                                                                                                                                                                                                                                                                                                                                                                                                                                                                                                                                                                                                                                                                                                                                                                                                                                                                                                                                                                                                                                                                                                                                                                                                                                                                                                                                                                               | 9           | Interior Finish                                                      | sf      | 34,667        | \$19.00    | \$658,673                |                   |                                                        | 9.35%        |
|                                                                                                                                                                                                                                                                                                                                                                                                                                                                                                                                                                                                                                                                                                                                                                                                                                                                                                                                                                                                                                                                                                                                                                                                                                                                                                                                                                                                                                                                                                                                                                                                                                                                                                                                                                                                                                                                                                                                                                                                                                                                                                                                                                                                                                                                             |             |                                                                      |         |               |            | •                        |                   |                                                        | 2.13%        |
| 1                                                                                                                                                                                                                                                                                                                                                                                                                                                                                                                                                                                                                                                                                                                                                                                                                                                                                                                                                                                                                                                                                                                                                                                                                                                                                                                                                                                                                                                                                                                                                                                                                                                                                                                                                                                                                                                                                                                                                                                                                                                                                                                                                                                                                                                                           |             |                                                                      |         |               |            | •                        |                   | •                                                      | 5.90%        |
| 13   Lighting Replacement   sf   .   513.00   Se   Educides elegated in Section   15   Education   15   Ed                                                                                                                                                |             | •                                                                    |         | •             |            | •                        |                   |                                                        | 15.25%       |
| Electrical Distribution                                                                                                                                                                                                                                                                                                                                                                                                                                                                                                                                                                                                                                                                                                                                                                                                                                                                                                                                                                                                                                                                                                                                                                                                                                                                                                                                                                                                                                                                                                                                                                                                                                                                                                                                                                                                                                                                                                                                                                                                                                                                                                                                                                                                                                                     |             |                                                                      | _       | -             |            |                          |                   |                                                        | 0.00%        |
| 15   Five Alum's Lew Voltage Systems                                                                                                                                                                                                                                                                                                                                                                                                                                                                                                                                                                                                                                                                                                                                                                                                                                                                                                                                                                                                                                                                                                                                                                                                                                                                                                                                                                                                                                                                                                                                                                                                                                                                                                                                                                                                                                                                                                                                                                                                                                                                                                                                                                                                                                        |             |                                                                      |         | 34 667        |            |                          |                   |                                                        | 5.90%        |
| Interior Renovation   Section   Se                                                                                                                                                |             |                                                                      |         |               |            | · ·                      |                   |                                                        | 5.05%        |
|                                                                                                                                                                                                                                                                                                                                                                                                                                                                                                                                                                                                                                                                                                                                                                                                                                                                                                                                                                                                                                                                                                                                                                                                                                                                                                                                                                                                                                                                                                                                                                                                                                                                                                                                                                                                                                                                                                                                                                                                                                                                                                                                                                                                                                                                             |             |                                                                      |         |               |            |                          |                   | Unit cost does not duplicate lines above, new interior |              |
| Sub-total of Construction   Sub-total of Construction   Sub-total of Construction   Sub-total Sub-t                                                                                                                                                | 16          | Interior Renovation                                                  | st      |               |            |                          |                   | _                                                      | 0.71%        |
| Direct Cost of Construction   S4,150,005   S4,150,005   S4,150,005   S4,150,005   S4,150,005   S4,150,005   S4,150,005   S5,150,005                                                                                                                                                  | 17          | Building Addition                                                    | sf      | 1,000         | \$420.00   | \$420,000                |                   | building                                               | 5.96%        |
| Construction Fees                                                                                                                                                                                                                                                                                                                                                                                                                                                                                                                                                                                                                                                                                                                                                                                                                                                                                                                                                                                                                                                                                                                                                                                                                                                                                                                                                                                                                                                                                                                                                                                                                                                                                                                                                                                                                                                                                                                                                                                                                                                                                                                                                                                                                                                           | 18          | Sub-total of Construction                                            |         |               |            |                          | \$4,044,067       |                                                        | 57.4%        |
| General Conditions                                                                                                                                                                                                                                                                                                                                                                                                                                                                                                                                                                                                                                                                                                                                                                                                                                                                                                                                                                                                                                                                                                                                                                                                                                                                                                                                                                                                                                                                                                                                                                                                                                                                                                                                                                                                                                                                                                                                                                                                                                                                                                                                                                                                                                                          | 19          | Direct Cost of Construction                                          |         |               |            |                          | \$4,150,005       |                                                        | 58.9%        |
| 22   Contractor's Fee                                                                                                                                                                                                                                                                                                                                                                                                                                                                                                                                                                                                                                                                                                                                                                                                                                                                                                                                                                                                                                                                                                                                                                                                                                                                                                                                                                                                                                                                                                                                                                                                                                                                                                                                                                                                                                                                                                                                                                                                                                                                                                                                                                                                                                                       | 20          | Construction Fees                                                    |         |               |            |                          |                   |                                                        |              |
| Sub-total General Contractor Fees                                                                                                                                                                                                                                                                                                                                                                                                                                                                                                                                                                                                                                                                                                                                                                                                                                                                                                                                                                                                                                                                                                                                                                                                                                                                                                                                                                                                                                                                                                                                                                                                                                                                                                                                                                                                                                                                                                                                                                                                                                                                                                                                                                                                                                           |             | General Conditions                                                   | est.    |               | 10%        | \$415.000.50             |                   |                                                        | 5.9%         |
| Indirect Construction Costs   Sulider's Risk Insurance:                                                                                                                                                                                                                                                                                                                                                                                                                                                                                                                                                                                                                                                                                                                                                                                                                                                                                                                                                                                                                                                                                                                                                                                                                                                                                                                                                                                                                                                                                                                                                                                                                                                                                                                                                                                                                                                                                                                                                                                                                                                                                                                                                                                                                     |             | Contractor's Fee                                                     |         |               |            |                          |                   |                                                        | 2.4%         |
| Builder's Risk Insurance:                                                                                                                                                                                                                                                                                                                                                                                                                                                                                                                                                                                                                                                                                                                                                                                                                                                                                                                                                                                                                                                                                                                                                                                                                                                                                                                                                                                                                                                                                                                                                                                                                                                                                                                                                                                                                                                                                                                                                                                                                                                                                                                                                                                                                                                   | 23          | Sub-total General Contractor Fees                                    |         |               |            |                          | \$581,001         |                                                        | 8.2%         |
| Builder's Risk Insurance:                                                                                                                                                                                                                                                                                                                                                                                                                                                                                                                                                                                                                                                                                                                                                                                                                                                                                                                                                                                                                                                                                                                                                                                                                                                                                                                                                                                                                                                                                                                                                                                                                                                                                                                                                                                                                                                                                                                                                                                                                                                                                                                                                                                                                                                   | 24          | Indirect Construction Costs                                          |         |               |            |                          |                   |                                                        |              |
| Umbrella & General Liability Insurance:                                                                                                                                                                                                                                                                                                                                                                                                                                                                                                                                                                                                                                                                                                                                                                                                                                                                                                                                                                                                                                                                                                                                                                                                                                                                                                                                                                                                                                                                                                                                                                                                                                                                                                                                                                                                                                                                                                                                                                                                                                                                                                                                                                                                                                     |             | Builder's Risk Insurance:                                            | est     |               | 0.50%      | \$23 655 03              |                   |                                                        | 0.3%         |
| Performance & Payment Bond:                                                                                                                                                                                                                                                                                                                                                                                                                                                                                                                                                                                                                                                                                                                                                                                                                                                                                                                                                                                                                                                                                                                                                                                                                                                                                                                                                                                                                                                                                                                                                                                                                                                                                                                                                                                                                                                                                                                                                                                                                                                                                                                                                                                                                                                 |             |                                                                      |         |               |            | · ·                      |                   |                                                        | 0.5%         |
| Cost of Construction   S4,906,053   2 years of 6% annual escalation anticipated   S8, 2                                                                                                                                                                                                                                                                                                                                                                                                                                                                                                                                                                                                                                                                                                                                                                                                                                                                                                                                                                                                                                                                                                                                                                                                                                                                                                                                                                                                                                                                                                                                                                                                                                                                                                                                                                                                                                                                                                                                                                                                                                                                                                                                                                                     |             | •                                                                    |         |               |            | · ·                      |                   |                                                        | 1.7%         |
| Stimating Contingency   9.00%   \$425,790.51   \$584,752.30   \$2 years of 6% annual escalation anticipated   8.00%   \$425,790.51   \$425,790.51   \$2 years of 6% annual escalation anticipated   8.00%   \$425,790.51   \$425,790.51   \$2 years of 6% annual escalation anticipated   8.00%   \$425,790.51   \$2 years of 6% annual escalation anticipated   8.00%   \$425,790.51   \$2 years of 6% annual escalation anticipated   8.00%   \$425,790.51   \$2 years of 6% annual escalation anticipated   8.00%   \$425,790.51   \$2 years of 6% annual escalation anticipated   8.00%   \$2 years of 6% annual escalation anticipated   \$2 years of                                                                                                  | 28          | Sub-total In-direct Construction Costs                               |         |               |            |                          | \$175,047         |                                                        | 2.5%         |
| Secondation                                                                                                                                                   | 29          | Cost of Construction                                                 |         |               |            |                          | \$4,906,053       |                                                        | 70%          |
| Sestimating Contingency   9.00% \$425,790.51 \$425,790.51   \$425,790.51   \$425,790.51   \$425,790.51   \$425,790.51   \$425,790.51   \$425,790.51   \$425,790.51   \$425,790.51   \$425,790.51   \$425,790.51   \$425,790.51   \$425,790.51   \$425,790.51   \$425,790.51   \$425,790.51   \$425,790.51   \$425,790.51   \$425,790.51   \$425,790.51   \$425,790.51   \$425,790.51   \$425,790.51   \$425,790.51   \$425,790.51   \$425,790.51   \$425,790.51   \$425,790.51   \$425,790.51   \$425,790.51   \$425,790.51   \$425,790.51   \$425,790.51   \$425,790.51   \$425,790.51   \$425,790.51   \$425,790.51   \$425,790.51   \$425,790.51   \$425,790.51   \$425,790.51   \$425,790.51   \$425,790.51   \$425,790.51   \$425,790.51   \$425,790.51   \$425,790.51   \$425,790.51   \$425,790.51   \$425,790.51   \$425,790.51   \$425,790.51   \$425,790.51   \$425,790.51   \$425,790.51   \$425,790.51   \$425,790.51   \$425,790.51   \$425,790.51   \$425,790.51   \$425,790.51   \$425,790.51   \$425,790.51   \$425,790.51   \$425,790.51   \$425,790.51   \$425,790.51   \$425,790.51   \$425,790.51   \$425,790.51   \$425,790.51   \$425,790.51   \$425,790.51   \$425,790.51   \$425,790.51   \$425,790.51   \$425,790.51   \$425,790.51   \$425,790.51   \$425,790.51   \$425,790.51   \$425,790.51   \$425,790.51   \$425,790.51   \$425,790.51   \$425,790.51   \$425,790.51   \$425,790.51   \$425,790.51   \$425,790.51   \$425,790.51   \$425,790.51   \$425,790.51   \$425,790.51   \$425,790.51   \$425,790.51   \$425,790.51   \$425,790.51   \$425,790.51   \$425,790.51   \$425,790.51   \$425,790.51   \$425,790.51   \$425,790.51   \$425,790.51   \$425,790.51   \$425,790.51   \$425,790.51   \$425,790.51   \$425,790.51   \$425,790.51   \$425,790.51   \$425,790.51   \$425,790.51   \$425,790.51   \$425,790.51   \$425,790.51   \$425,790.51   \$425,790.51   \$425,790.51   \$425,790.51   \$425,790.51   \$425,790.51   \$425,790.51   \$425,790.51   \$425,790.51   \$425,790.51   \$425,790.51   \$425,790.51   \$425,790.51   \$425,790.51   \$425,790.51   \$425,790.51   \$425,790.51   \$425,790.51   \$425,790.51   \$425,790.51   \$425,790.51   \$425,790.51   \$425,790.51   \$425,790.51   \$425,790.51   \$425,790.51 | 00          | Facilities                                                           |         |               | •          | <b>4504 750 00</b>       |                   |                                                        |              |
| Cost/SF   Cost                                                                                                                                                |             |                                                                      |         |               |            | ·                        |                   | 2 years of 6% annual escalation anticipated            | 8.3%<br>6.0% |
| Legal Services (property acquisition / title work / contract review)   Is   S.   S.   S.   S.   S.   S.   S.   S                                                                                                                                                                                                                                                                                                                                                                                                                                                                                                                                                                                                                                                                                                                                                                                                                                                                                                                                                                                                                                                                                                                                                                                                                                                                                                                                                                                                                                                                                                                                                                                                                                                                                                                                                                                                                                                                                                                                                                                                                                                                                                                                                            | 32          | TOTAL COST OF CONSTRUCTION                                           |         |               |            |                          | \$5,916,596       |                                                        | 84%          |
| Solution   Subtotal (Owner Costs)   Subtotal (Parch (Size)                                                                                                                                                                                                                                                                                                                                                                                                                                                                                                                                                                                                                                                                                                                                                                                                                                                                                                                                                                                                                                                                                                                                                                                                                                                                                                                                                                                                                                                                                                                                                                                                                                                                                                                                                                                                                                                                                                                               | 33          | Owner Costs                                                          |         |               |            |                          |                   |                                                        |              |
| Solution   Subtotal (Owner Costs)   Subtotal                                                                                                                                                | 34          | Legal Services (property acquisition / title work / contract review) | ls      |               |            | \$5,000                  |                   |                                                        | 0.1%         |
| Owner's Construction Contingency   allow   7.00%   \$414,162   55                                                                                                                                                                                                                                                                                                                                                                                                                                                                                                                                                                                                                                                                                                                                                                                                                                                                                                                                                                                                                                                                                                                                                                                                                                                                                                                                                                                                                                                                                                                                                                                                                                                                                                                                                                                                                                                                                                                                                                                                                                                                                                                                                                                                           |             |                                                                      |         |               | 1.00%      | · ·                      |                   |                                                        | 0.8%         |
| Design Services - (Arch, civil, landscape, electrical, structural, mechanical)   est.   8.25%   \$488,119     68   19   19   19   19   19   19   19   1                                                                                                                                                                                                                                                                                                                                                                                                                                                                                                                                                                                                                                                                                                                                                                                                                                                                                                                                                                                                                                                                                                                                                                                                                                                                                                                                                                                                                                                                                                                                                                                                                                                                                                                                                                                                                                                                                                                                                                                                                                                                                                                     |             | •                                                                    |         |               |            | · ·                      |                   |                                                        | 5.9%         |
| Building Permit (Plan Check Fee):   allow   \$7,446.00   \$7,446.00                                                                                                                                                                                                                                                                                                                                                                                                                                                                                                                                                                                                                                                                                                                                                                                                                                                                                                                                                                                                                                                                                                                                                                                                                                                                                                                                                                                                                                                                                                                                                                                                                                                                                                                                                                                                                                                                                                                                                                                                                                                                                                                                                                                                         |             | Design Services - (Arch, civil, landscape, electrical, structural,   |         |               |            |                          |                   |                                                        |              |
| Inspections/ Material Testing/Survey/ Geo-technical /  Environmental: allow 0.30% \$17,750  Mechanical System Commissioning allow 0.65% \$38,458  40 Furniture Fixtures and Equipment allow 0.00% \$0  Abatement est. \$100,000 allowance 1.00  42 Subtotal (Owner Costs)  Cost/SF                                                                                                                                                                                                                                                                                                                                                                                                                                                                                                                                                                                                                                                                                                                                                                                                                                                                                                                                                                                                                                                                                                                                                                                                                                                                                                                                                                                                                                                                                                                                                                                                                                                                                                                                                                                                                                                                                                                                                                                          |             | •                                                                    |         |               |            | · ·                      |                   |                                                        | 6.9%         |
| 38 Environmental:       allow       0.30%       \$17,750       0         39 Mechanical System Commissioning       allow       0.65%       \$38,458       0         40 Furniture Fixtures and Equipment       allow       0.00%       \$0         41 Abatement       est.       \$100,000       allowance       1         42 Subtotal (Owner Costs)       \$1,130,100       Cost/SF       Cost/SF                                                                                                                                                                                                                                                                                                                                                                                                                                                                                                                                                                                                                                                                                                                                                                                                                                                                                                                                                                                                                                                                                                                                                                                                                                                                                                                                                                                                                                                                                                                                                                                                                                                                                                                                                                                                                                                                            | 3/          | · · · · · · · · · · · · · · · · · · ·                                | allow   |               | \$7,446.00 | \$1,446.00               |                   |                                                        | 0.1%         |
| Mechanical System Commissioning allow 0.65% \$38,458  Furniture Fixtures and Equipment allow 0.00% \$0  Abatement est. \$100,000 allowance 1  Subtotal (Owner Costs) \$1,130,100 Cost/SF                                                                                                                                                                                                                                                                                                                                                                                                                                                                                                                                                                                                                                                                                                                                                                                                                                                                                                                                                                                                                                                                                                                                                                                                                                                                                                                                                                                                                                                                                                                                                                                                                                                                                                                                                                                                                                                                                                                                                                                                                                                                                    | 00          |                                                                      | ٠٠ الــ |               | 0.0007     | M47 750                  |                   |                                                        | 0.000        |
| 40 Furniture Fixtures and Equipment allow 0.00% \$0 41 Abatement est. \$100,000 allowance 1  42 Subtotal (Owner Costs) \$1,130,100 Cost/SF                                                                                                                                                                                                                                                                                                                                                                                                                                                                                                                                                                                                                                                                                                                                                                                                                                                                                                                                                                                                                                                                                                                                                                                                                                                                                                                                                                                                                                                                                                                                                                                                                                                                                                                                                                                                                                                                                                                                                                                                                                                                                                                                  |             |                                                                      |         |               |            |                          |                   |                                                        | 0.3%<br>0.5% |
| Abatement est. \$100,000 allowance 1  2 Subtotal (Owner Costs)  Cost/SF                                                                                                                                                                                                                                                                                                                                                                                                                                                                                                                                                                                                                                                                                                                                                                                                                                                                                                                                                                                                                                                                                                                                                                                                                                                                                                                                                                                                                                                                                                                                                                                                                                                                                                                                                                                                                                                                                                                                                                                                                                                                                                                                                                                                     |             | •                                                                    |         |               |            |                          |                   |                                                        | 0.0%         |
| Cost/SF                                                                                                                                                                                                                                                                                                                                                                                                                                                                                                                                                                                                                                                                                                                                                                                                                                                                                                                                                                                                                                                                                                                                                                                                                                                                                                                                                                                                                                                                                                                                                                                                                                                                                                                                                                                                                                                                                                                                                                                                                                                                                                                                                                                                                                                                     |             | • •                                                                  |         | _             | 0.00%      |                          |                   | allowance                                              | 0.0%<br>1.4% |
| Cost/SF                                                                                                                                                                                                                                                                                                                                                                                                                                                                                                                                                                                                                                                                                                                                                                                                                                                                                                                                                                                                                                                                                                                                                                                                                                                                                                                                                                                                                                                                                                                                                                                                                                                                                                                                                                                                                                                                                                                                                                                                                                                                                                                                                                                                                                                                     | 42          | Subtotal (Owner Costs)                                               |         | _             |            |                          | \$1,130,100       |                                                        | 16%          |
| TOTAL PROJECT BUDGET \$108.91 10                                                                                                                                                                                                                                                                                                                                                                                                                                                                                                                                                                                                                                                                                                                                                                                                                                                                                                                                                                                                                                                                                                                                                                                                                                                                                                                                                                                                                                                                                                                                                                                                                                                                                                                                                                                                                                                                                                                                                                                                                                                                                                                                                                                                                                            |             |                                                                      |         |               |            |                          |                   | •                                                      |              |
|                                                                                                                                                                                                                                                                                                                                                                                                                                                                                                                                                                                                                                                                                                                                                                                                                                                                                                                                                                                                                                                                                                                                                                                                                                                                                                                                                                                                                                                                                                                                                                                                                                                                                                                                                                                                                                                                                                                                                                                                                                                                                                                                                                                                                                                                             |             | TOTAL PROJECT BUDGET                                                 |         |               |            |                          | \$7,046,696       | \$108.91                                               | 100.0%       |