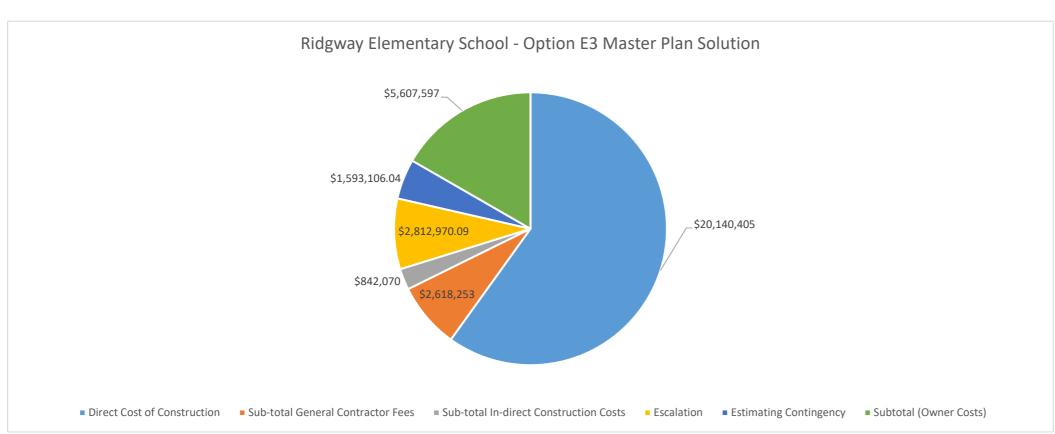

|       |        |             |                 | \$5,607,597       | Cost/SF                                                                                          | 17%     |
|             | TOTAL PROJECT BUDGET                                                                                |       |        |             |                 | \$33,614,401      | \$474.16                                                                                         | 100.0%  |
|             |                                                                                                     |       |        |             |                 | +00,01 N,401      | ,                                                                                                | _55.675 |





Ridgway School District R-2 Ridgway Secondary School - Option S1 Ridgway, Colorado

| 14          |                                                                      |       |        |             | 15             | 0-1               |                                                                                                           |         |
|-------------|----------------------------------------------------------------------|-------|--------|-------------|----------------|-------------------|-----------------------------------------------------------------------------------------------------------|---------|
| Item<br>No. | Description                                                          | Unit  | Amount | Unit Cost   | Line<br>Total  | Category<br>Total | Remarks