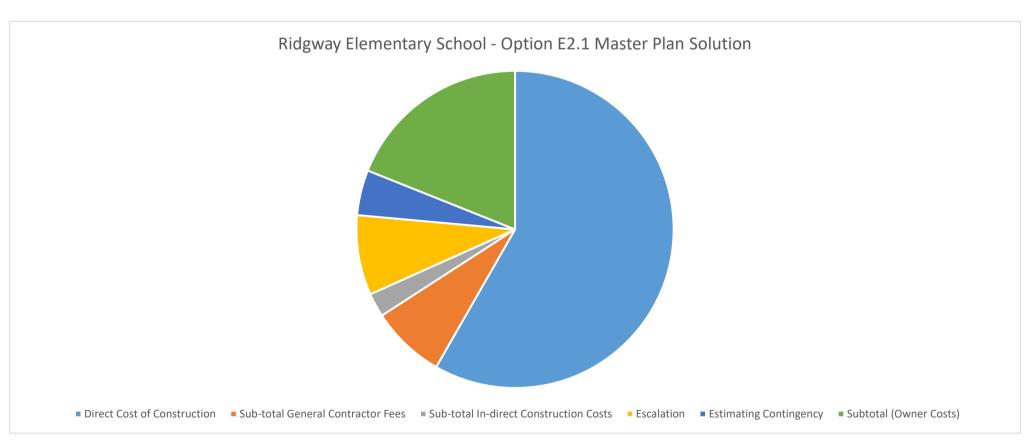

|                                                                                                  |                |        |             |                    |                      | Cost/SF                                        |                |
|                      | TOTAL PROJECT BUDGET                                                                             |                |        |             |                    | \$782,375            | \$651.98                                       | 100.0%         |
|                      |                                                                                                  |                |        |             |                    |                      |                                                |                |





Ridgway School District R-2 Ridgway Elementary School - Option E2.2 Fifth Grade Addition Ridgway, Colorado

| Item<br>No. | Description                                                          | Unit          | Amount | Unit Cost           | Line<br>Total               | Category<br>Total           | Remarks                                         | %              |
|-------------|----------------------------------------------------------------------|---------------|--------|---------------------|-----------------------------|-----------------------------|-------------------------------------------------|----------------|
| 1           | Site Work                                                            | Onit          | Amount | Omit Cost           | Total                       | To